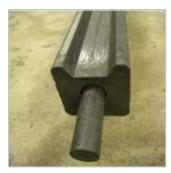

KLP<sup>®</sup>-V Pile Planking consists of solid plastic tongue and groove planks. A robust construction that is water-permeable at the same time. There are various sizes and designs to choose from.

Our range also offers **KLP<sup>®</sup> Fenders** (steel reinforced or glass fibre reinforced) for a solid construction. A total and sustainable solution to your piling and bank support needs.

### KLP<sup>®</sup> Reinforced Fender

*KLP*<sup>®</sup>-V (glass fiber reinforced)
Dimension : 10 x 10 cm
Length : max. 315 cm

 KLP<sup>®</sup>-S (steel reinforced)
Dimension: 10 x 10 x 520 cm (peg&hole connection) : 15 x 16 x 500 cm (peg&hole connection, with recess)