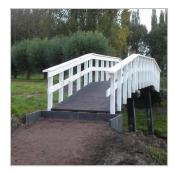

# **KLP<sup>®</sup>-V Glass Fiber Reinforced Pile Planking**

KLP<sup>®</sup>-V Glass Fiber Reinforced Pile Planking offers you a robust and sustainable solution with respect to bank support.

KLP<sup>®</sup> has an expected technical lifetime of at least 50 years, it doesn't rot or splinter and requires no maintenance and doesn't contain poisonous substances.

KLP<sup>®</sup>-V Pile Planking consists of solid plastic tongue and groove planks. A robust construction that is water-permeable at the same time. There are various sizes and designs to choose from.

Our range also offers **KLP<sup>®</sup> Fenders** (steel reinforced or glass fibre reinforced) for a solid construction. A total and sustainable solution to your piling and bank support needs.