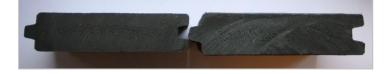

KLP<sup>®</sup> can easily be sawn, drilled, planed, nailed, stapled and screwed. We offer you fitting instructions and advice on construction.

Cross-cut KLP<sup>®</sup> Tongue & Groove board

KLP<sup>®</sup> Pile planking with optional guide

### KLP<sup>®</sup> Reinforced Fender

*KLP*<sup>®</sup>-V (glass fiber reinforced)
Dimension : 10 x 10 cm
Length : max. 315 cm

 KLP<sup>®</sup>-S (steel reinforced)
Dimension: 10 x 10 x 520 cm (peg&hole connection) : 15 x 16 x 500 cm (peg&hole connection, with recess)