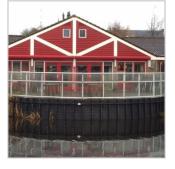

# **KLP<sup>®</sup>-V Glass Fiber Reinforced Pile Planking**

KLP<sup>®</sup>-V Glass Fiber Reinforced Pile Planking offers you a robust and sustainable solution with respect to bank support.

KLP<sup>®</sup> has an expected technical lifetime of at least 50 years, it doesn't rot or splinter and requires no maintenance and doesn't contain poisonous substances.

KLP<sup>®</sup>-V Pile Planking consists of solid plastic tongue and groove planks. A robust construction that is water-permeable at the same time. There are various sizes and designs to choose from.

Our range also offers **KLP<sup>®</sup> Fenders** (steel reinforced or glass fibre reinforced) for a solid construction. A total and sustainable solution to your piling and bank support needs.