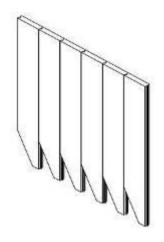

KLP<sup>®</sup>-V Pile Planking consists of solid plastic tongue and groove planks. A robust construction that is water-permeable at the same time. There are various sizes and designs to choose from.

Our range also offers **KLP<sup>®</sup> Fenders** (steel reinforced or glass fibre reinforced) for a solid construction. A total and sustainable solution to your piling and bank support needs.

KLP<sup>®</sup> can easily be sawn, drilled, planed, nailed, stapled and screwed. We offer you fitting instructions and advice on construction.

Cross-cut KLP<sup>®</sup> Tongue & Groove board

KLP<sup>®</sup> Pile planking with optional guide

#### <u>KLP<sup>®</sup>-V Pile Plank (glass fiber reinforced)</u> Dimension : 20 x 5 cm Length : max. 390 cm