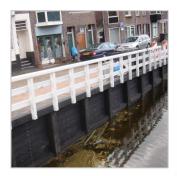

KLP<sup>®</sup>-V Pile Planking consists of solid plastic tongue and groove planks. A robust construction that is water-permeable at the same time. There are various sizes and designs to choose from.

Our range also offers **KLP<sup>®</sup> Fenders** (steel reinforced or glass fibre reinforced) for a solid construction. A total and sustainable solution to your piling and bank support needs.

#### <u>KLP<sup>®</sup>-V Pile Plank (glass fiber reinforced)</u> Dimension : 20 x 5 cm Length : max. 390 cm