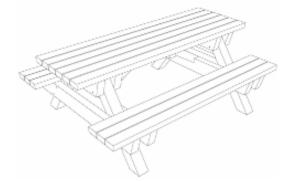

#### KLP® Picnic Set - 2 benches

Planks and table tops are available in the colours brown and black. The picnic sets can be supplied with or without anchoring. Standard colour of the frame is black.

#### KLP® Picnic Set - 4 benches

Square picnic set. 4 benches with black or brown seating and tabletop. The picnic set includes anchoring points and has been pre-assembled ensuring the product is very quick and easy to reassemble on site. Standard colour of the frame is black.