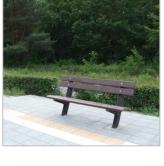

#### KLP® Bench - with back support

Dimensions : 180 x 45 cm Colour planks : black and brown

#### KLP® Bench Planks

Dimensions : 12 x 4 x 180 cm Colour : black and brown

Dimensions : 10 x 5 x 200 cm Colour : black and brown

Benches are supplied as construction kits with pre-drilled holes and galvanised carriage bolts, black frame and cross piece for support.