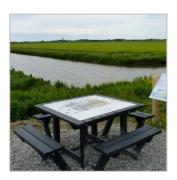

#### KLP® Picnic Set - 4 benches

Square picnic set. 4 benches with black or brown seating and tabletop. The picnic set includes anchoring points and has been pre-assembled ensuring the product is very quick and easy to reassemble on site. Standard colour of the frame is black.