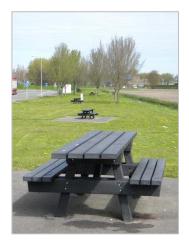

#### KLP® Picnic Set - 2 benches

Planks and table tops are available in the colours brown and black. The picnic sets can be supplied with or without anchoring. Standard colour of the frame is black.

#### KLP® Picnic Set - 4 benches

Square picnic set. 4 benches with black or brown seating and tabletop. The picnic set includes anchoring points and has been pre-assembled ensuring the product is very quick and easy to reassemble on site. Standard colour of the frame is black.