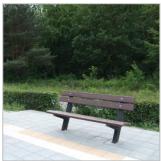

#### KLP® Bench - with back support

Dimensions : 180 x 45 cm Colour planks : black and brown

#### KLP® Bench Planks

Dimensions : 12 x 4 x 180 cm Colour : black and brown

Dimensions : 10 x 5 x 200 cm Colour : black and brown

Benches are supplied as construction kits with pre-drilled holes and galvanised carriage bolts, black frame and cross piece for support.