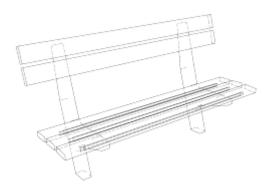

#### KLP® Bench - with back support

Dimensions : 180 x 45 cm Colour planks : black and brown

#### KLP® Bench Planks

Dimensions : 12 x 4 x 180 cm Colour : black and brown

Dimensions : 10 x 5 x 200 cm Colour : black and brown

Benches are supplied as construction kits with pre-drilled holes and galvanised carriage bolts, black frame and cross piece for support.