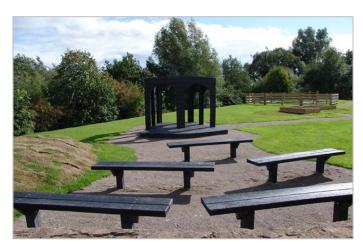

#### KLP® Bench - with back support

Dimensions : 180 x 45 cm Colour planks : black and brown

#### KLP® Bench Planks

Dimensions : 12 x 4 x 180 cm Colour : black and brown

Dimensions : 10 x 5 x 200 cm Colour : black and brown

Benches are supplied as construction kits with pre-drilled holes and galvanised carriage bolts, black frame and cross piece for support.