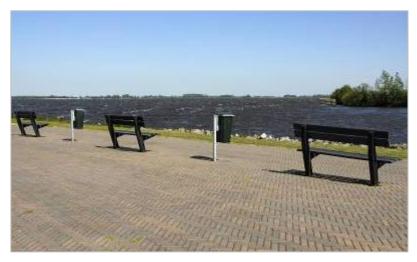

#### KLP® Bench - with back support

Dimensions : 180 x 45 cm Colour planks : black and brown

#### KLP® Bench Planks

Dimensions : 12 x 4 x 180 cm Colour : black and brown

Dimensions : 10 x 5 x 200 cm Colour : black and brown

Benches are supplied as construction kits with pre-drilled holes and galvanised carriage bolts, black frame and cross piece for support.