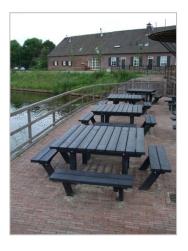

# **KLP<sup>®</sup> Street Furniture**

Our KLP® Street Furniture is durable and does not require maintenance. Consciously or unconsciously, you will beyond doubt somewhere, somehow have seen our street furniture already; be it a KLP® Picnic Set, a KLP® Bench or as material used for playgrounds where children can safely play. The material is coloured throughout, is frost and UV resistant, will last several decades and looks completely at home in the country-side, cities and parks.

Our range offers benches with or without back support, picnic sets with two benches and picnic sets with four benches. In order to ensure a proper load bearing capacity, the planks are produced with a galvanised steel support strip.