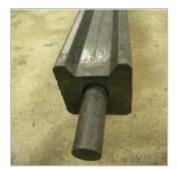

KLP<sup>®</sup> can easily be sawn, drilled, planed, nailed, stapled and screwed. We offer you fitting instructions and advice on construction.

origina/

Cross-cut KLP<sup>®</sup> Tongue & Groove board

KLP<sup>®</sup> Pile planking with optional guide