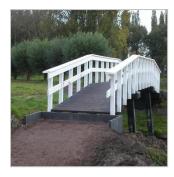

# KLP<sup>®</sup>-V Glass Fiber Reinforced Pile Planking

KLP<sup>®</sup>-V Glass Fiber Reinforced Pile Planking offers you a robust and sustainable solution with respect to bank support.

KLP<sup>®</sup> has a minimum technical lifetime of 50 years, it doesn't rot or splinter and requires no maintenance and doesn't contain poisonous substances.

KLP<sup>®</sup>-V Pile Planking consists of solid plastic tongue and groove planks. A robust construction that is water-permeable at the same time. There are various sizes and designs to choose from.

Our range also offers **KLP<sup>®</sup> Fenders** (steel reinforced or glass fibre reinforced) for a solid construction. A total and sustainable solution to your piling and bank support needs.