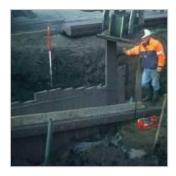

# KLP<sup>®</sup>-V Glass Fiber Reinforced Pile Planking

KLP<sup>®</sup>-V Glass Fiber Reinforced Pile Planking offers you a robust and sustainable solution with respect to bank support.

KLP<sup>®</sup> has a minimum technical lifetime of 50 years, it doesn't rot or splinter and requires no maintenance and doesn't contain poisonous substances.

KLP<sup>®</sup>-V Pile Planking consists of solid plastic tongue and groove planks. A robust construction that is water-permeable at the same time. There are various sizes and designs to choose from.

Our range also offers **KLP<sup>®</sup> Fenders** (steel reinforced or glass fibre reinforced) for a solid construction. A total and sustainable solution to your piling and bank support needs.