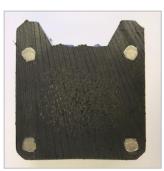

KLP<sup>®</sup> can easily be sawn, drilled, planed, nailed, stapled and screwed. We offer you fitting instructions and advice on construction.

origina/

Cross-cut KLP<sup>®</sup> Tongue & Groove board

KLP<sup>®</sup> Pile planking with optional guide