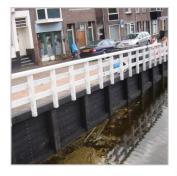

# KLP<sup>®</sup>-V Glass Fiber Reinforced Pile Planking

KLP<sup>®</sup>-V Glass Fiber Reinforced Pile Planking offers you a robust and sustainable solution with respect to bank support.

KLP<sup>®</sup> has a minimum technical lifetime of 50 years, it doesn't rot or splinter and requires no maintenance and doesn't contain poisonous substances.

KLP<sup>®</sup>-V Pile Planking consists of solid plastic tongue and groove planks. A robust construction that is water-permeable at the same time. There are various sizes and designs to choose from.

Our range also offers **KLP<sup>®</sup> Fenders** (steel reinforced or glass fibre reinforced) for a solid construction. A total and sustainable solution to your piling and bank support needs.